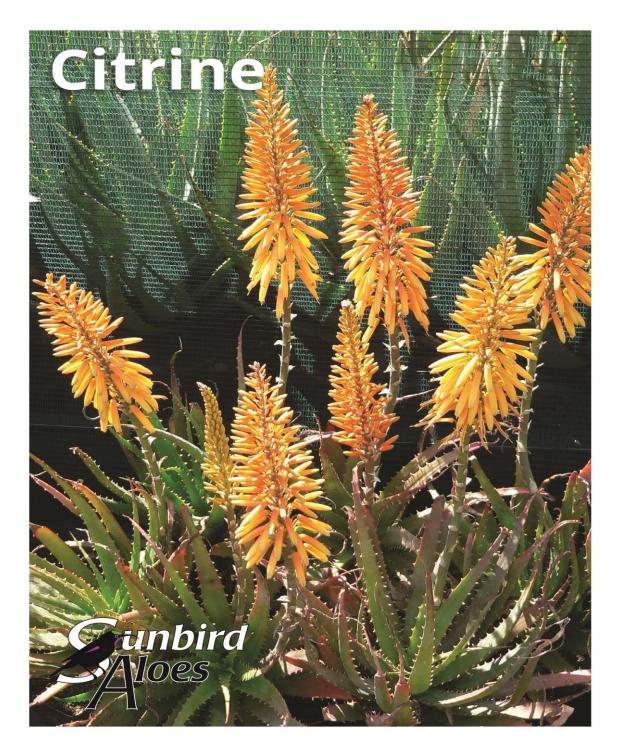

## <u>Aloe 'Citrine'</u>

Size: Small, Colour: Orange, Flower time: Late Winter, Stem: Slow stemming, Frost tolerance: Low.

## <u>Aloe 'Citrine'</u>

Size: Small, Colour: Orange, Flower time: Late Winter, Stem: Slow stemming, Frost tolerance: Low.

A small aloe hybrid with rather slender pointed leaves. It produces inflorescences with massive racemes (for its size).

The mass of orange flowers is given a special hue by the slightly paler open flowers. Great for borders in open planting or as a container plant, adding its bright colour at a time when many aloes have finished flowering just before spring.