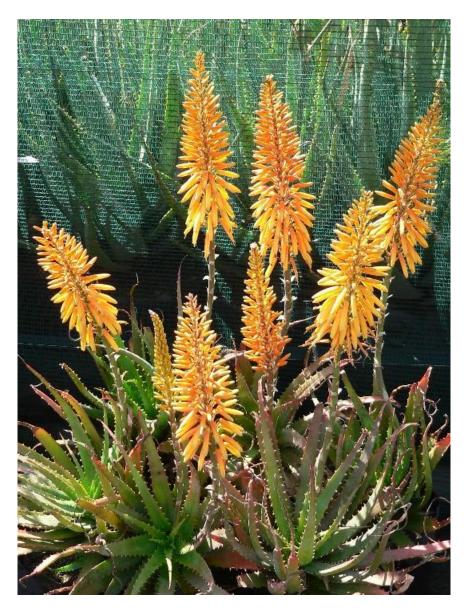

## <u>Aloe 'Citrine'</u>

Size: Small, Colour: Orange, Flower time: Late Winter, Stem: Slow stemming, Frost tolerance: Low.

## <u>Aloe 'Citrine'</u>

Size: Small, Colour: Orange, Flower time: Late Winter, Stem: Slow stemming, Frost tolerance: Low.

A small aloe hybrid with rather slender pointed leaves. It produces inflorescences with massive racemes (for its size).

The mass of orange flowers is given a special hue by the slightly paler open flowers. Great for borders in open planting or as a container plant, adding its bright colour at a time when many aloes have finished flowering just before spring.