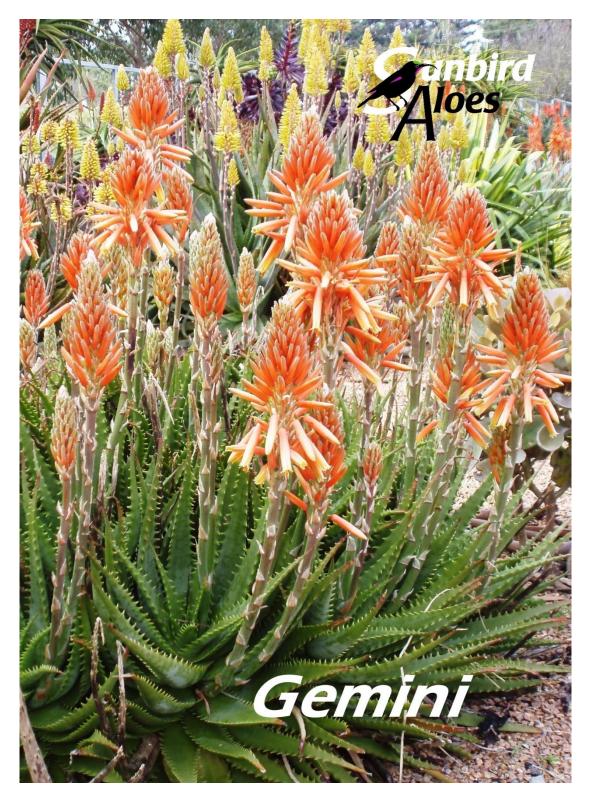

## <u>Aloe 'Gemini'</u>

Size: Small, Colour: Orange, Flower time: Early winter, Stem: No, Frost tolerance: Medium.

Producing a lot of long lasting pale orange flowers in early winter. This tough little hybrid aloe produces a ball shaped plant with decorative foliage that forms an intriguing spiral as it matures.

Suitable for mass plantings, borders or as a pot specimen. If allowed to cluster and given enough space it will quickly grow the secondary rosettes to flowering size, creating a better flower display and extending the flowering period.

## <u>Aloe 'Gemini'</u>

Size: Small, Colour: Orange, Flower time: Early winter, Stem: No, Frost tolerance: Medium.