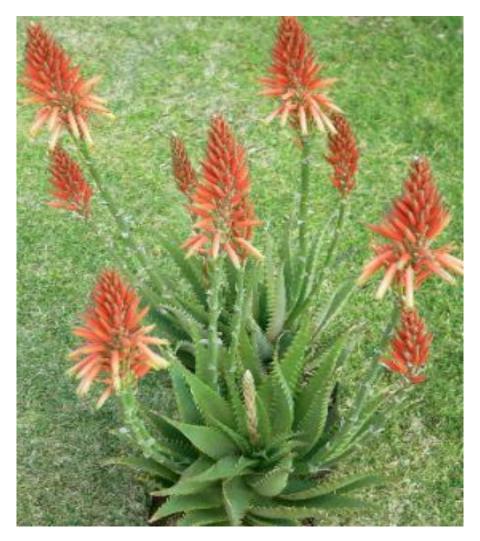

## <u>Aloe 'Gemini'</u>

Size: Small, Colour: Orange, Flower time: Early winter, Stem: No, Frost tolerance: Medium.

Producing a lot of long lasting pale orange flowers in early winter. This tough little hybrid aloe produces a ball shaped plant with decorative foliage that forms an intriguing spiral as it matures.

Suitable for mass plantings, borders or as a pot specimen. If allowed to cluster and given enough space it will quickly grow the secondary rosettes to flowering size, creating a better flower display and extending the flowering period.